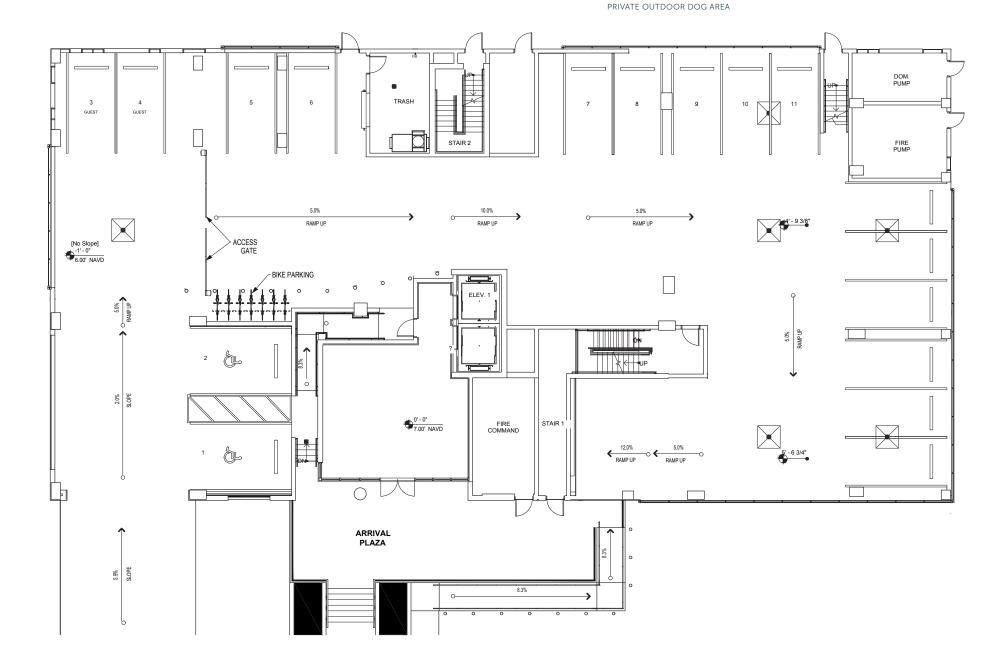

## FIRST FLOOR

#### AMENITIES

Private lobby entrance
PhoneKey mobile access building entry
Two self parking full-size spaces
WiFi in all common areas
Dedicated guest parking
Bike stations

Private outdoor dog area

ORTON AVENUE

527 ORTON AVENUE, FORT LAUDERDALE BEACH, FL 33304

954.604.6188

INFO@THETERRACESFTL.COM