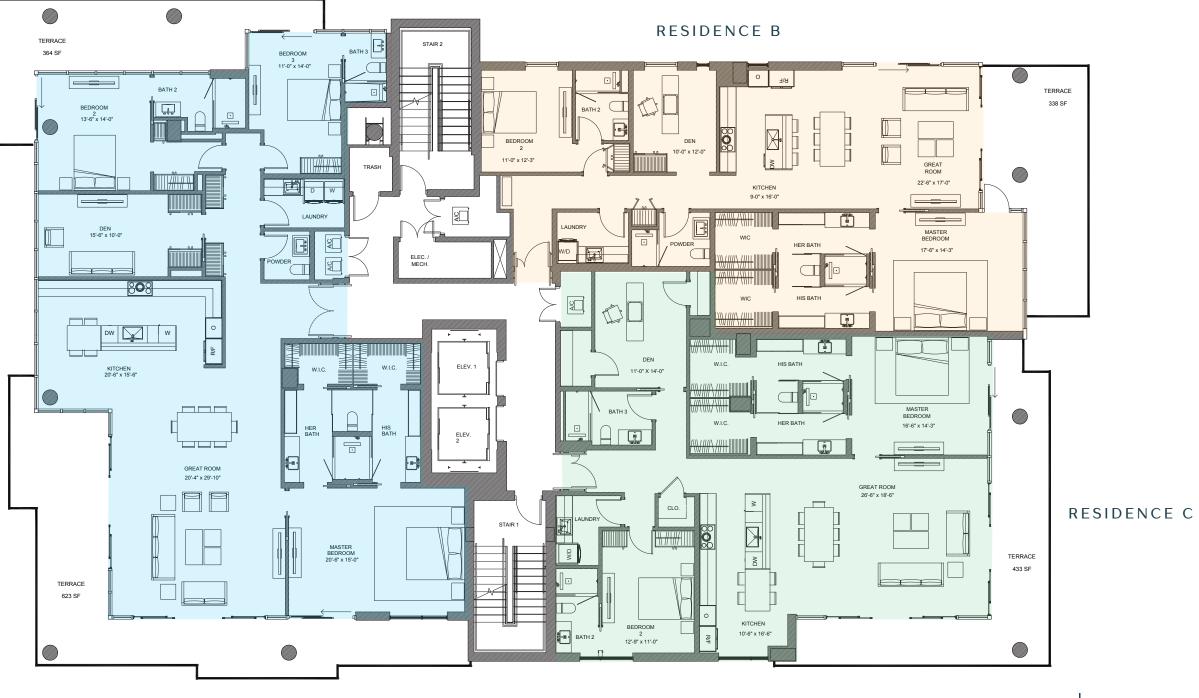

# **FOURTH** FLOOR

RESIDENCE A RESIDENCE B

ORTON AVENUE

527 ORTON AVENUE, FORT LAUDERDALE BEACH, FL 33304

954.604.6188

INFO@THETERRACESFTL.COM

FIFTH FLOOR

ORTON AVENUE

SEVENTH FLOOR

BEDROOM 3 11'-0" x 14'-0" 13'-6" x 14'-0" 22'-6" x 17'-0" MASTER BEDROOM 808 16'-6" x 14'-3" 20'-4" x 29'-10" RESIDENCE C TERRACE 730 SF 10'-6" x 16'-6" FORT LAUDERDALE BEACH \// ORTON AVENUE