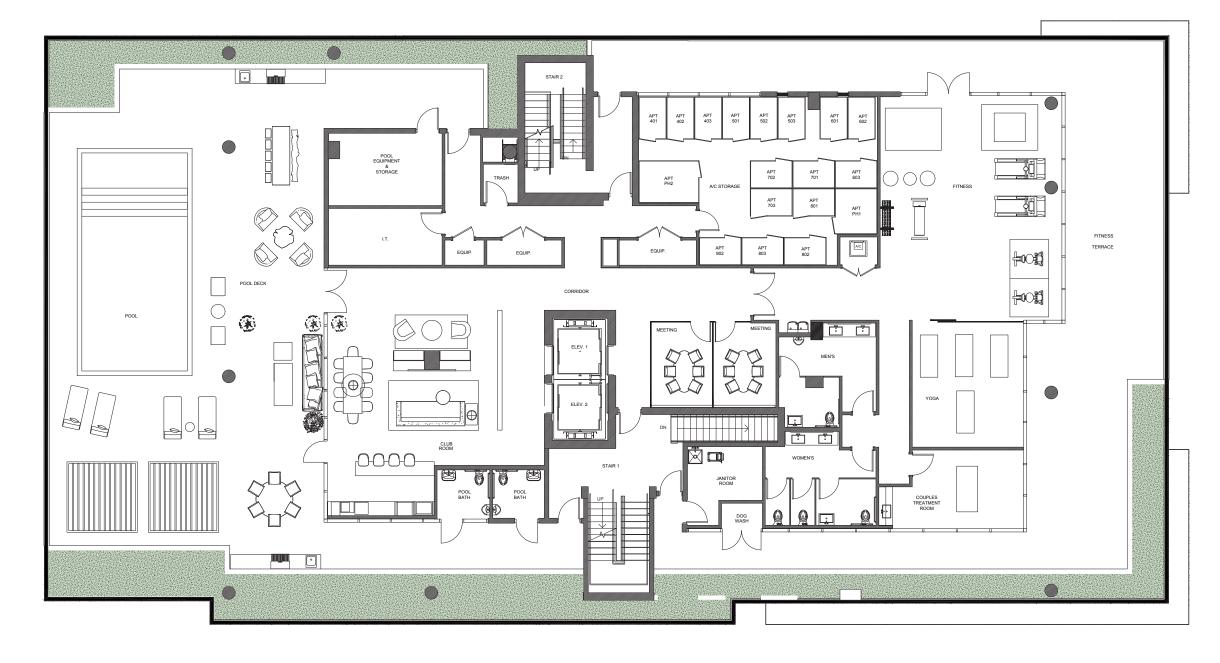

### THIRD FLOOR

#### AMENITIES

Relaxation deck with pool and cabanas

Fully-equipped fitness center with Peloton bikes and treadmills

Health center for yoga, Pilates and meditation

Wellness treatment rooms and spa

Club room with lounge and kitchen

2 summer kitchens

2 Private office conference rooms

Pet Spa

Private air conditioned storage

WiFi in all common areas

ORTON AVENUE

527 ORTON AVENUE, FORT LAUDERDALE BEACH, FL 33304

954.604.6188