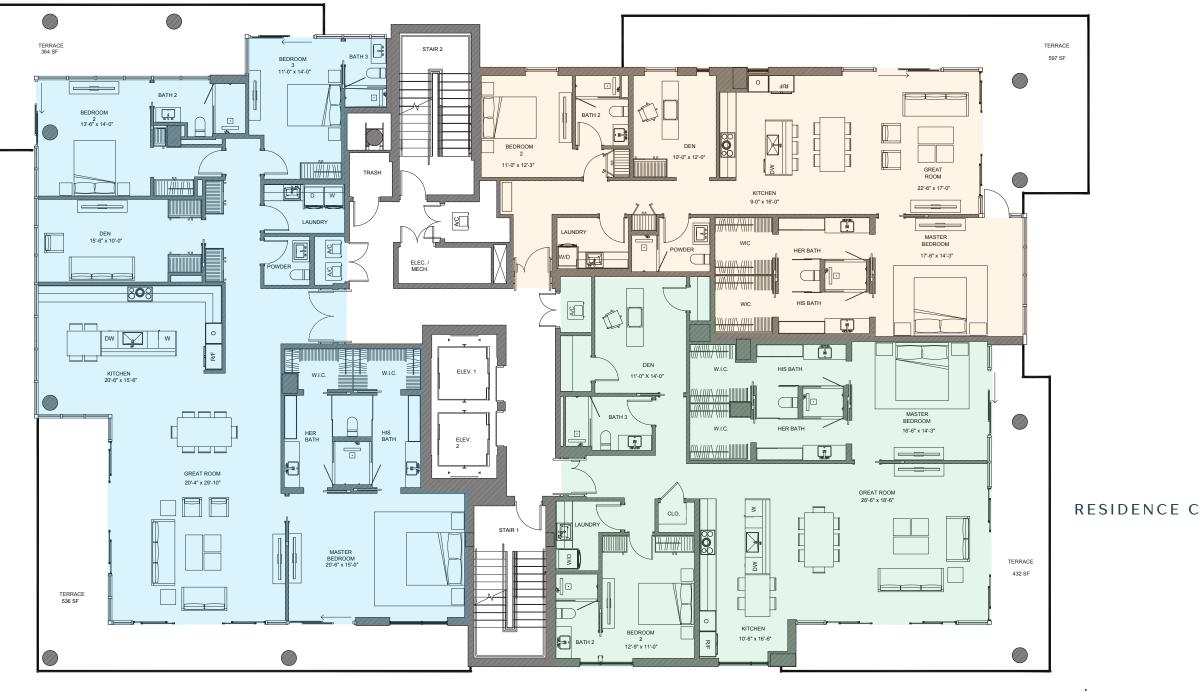

# **FOURTH** FLOOR

RESIDENCE A RESIDENCE B

ORTON AVENUE

527 ORTON AVENUE, FORT LAUDERDALE BEACH, FL 33304

954.604.6188

INFO@THETERRACESFTL.COM

FIFTH FLOOR

ORTON AVENUE

SEVENTH FLOOR

BEDROOM 3 11'-0" x 14'-0" 13'-6" x 14'-0" 22'-6" x 17'-0" MASTER BEDROOM 808 16'-6" x 14'-3" 20'-4" x 29'-10" RESIDENCE C TERRACE 730 SF 10'-6" x 16'-6" FORT LAUDERDALE BEACH \// ORTON AVENUE

RESIDENCE B

527 ORTON AVENUE, FORT LAUDERDALE BEACH, FL 33304

954.604.6188

INFO@THETERRACESFTL.COM

THETERRACESFTL.COM

RESIDENCE A

EIGHTH FLOOR

ORTON AVENUE