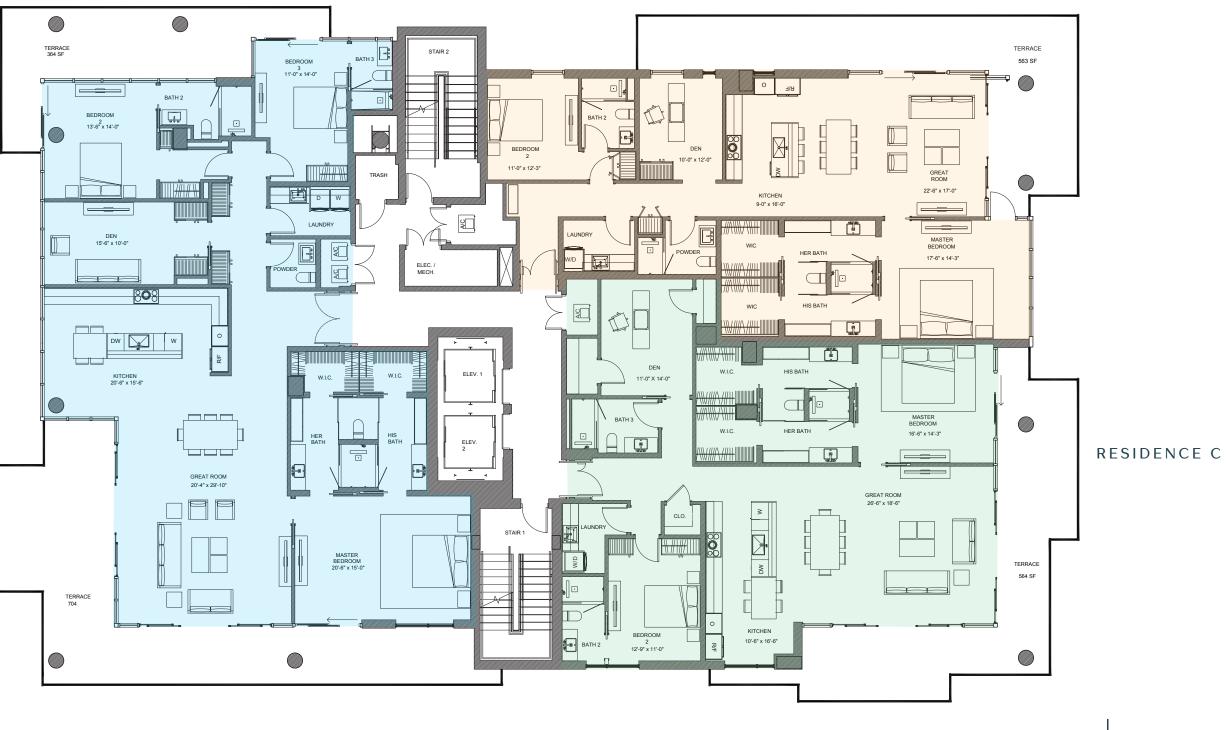

SEVENTH FLOOR

BEDROOM 3 11'-0" x 14'-0" 13'-6" x 14'-0" 22'-6" x 17'-0" MASTER BEDROOM 808 16'-6" x 14'-3" 20'-4" x 29'-10" RESIDENCE C TERRACE 730 SF 10'-6" x 16'-6" FORT LAUDERDALE BEACH \// ORTON AVENUE