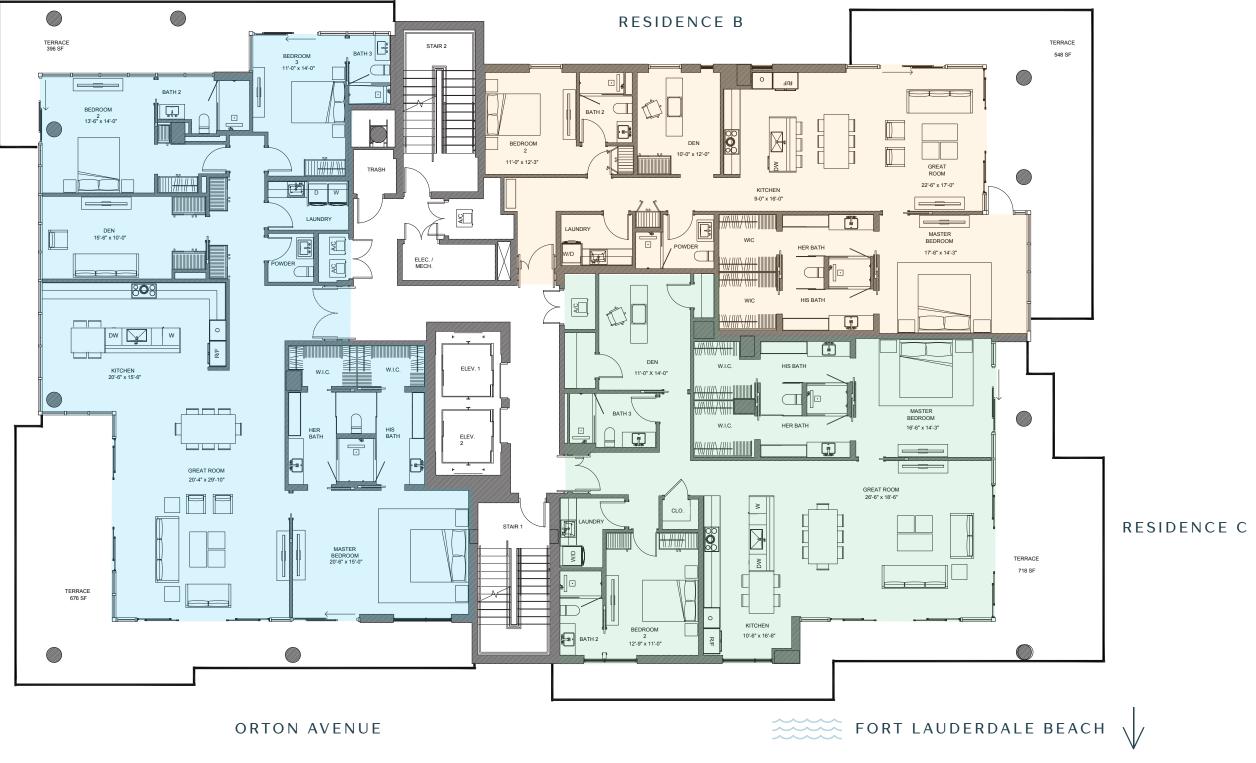

SEVENTH FLOOR

BEDROOM 3 11'-0" x 14'-0" 13'-6" x 14'-0" 22'-6" x 17'-0" MASTER BEDROOM 808 16'-6" x 14'-3" 20'-4" x 29'-10" RESIDENCE C TERRACE 730 SF 10'-6" x 16'-6" FORT LAUDERDALE BEACH \// ORTON AVENUE

RESIDENCE B

527 ORTON AVENUE, FORT LAUDERDALE BEACH, FL 33304

954.604.6188

INFO@THETERRACESFTL.COM

THETERRACESFTL.COM

RESIDENCE A

EIGHTH FLOOR

ORTON AVENUE