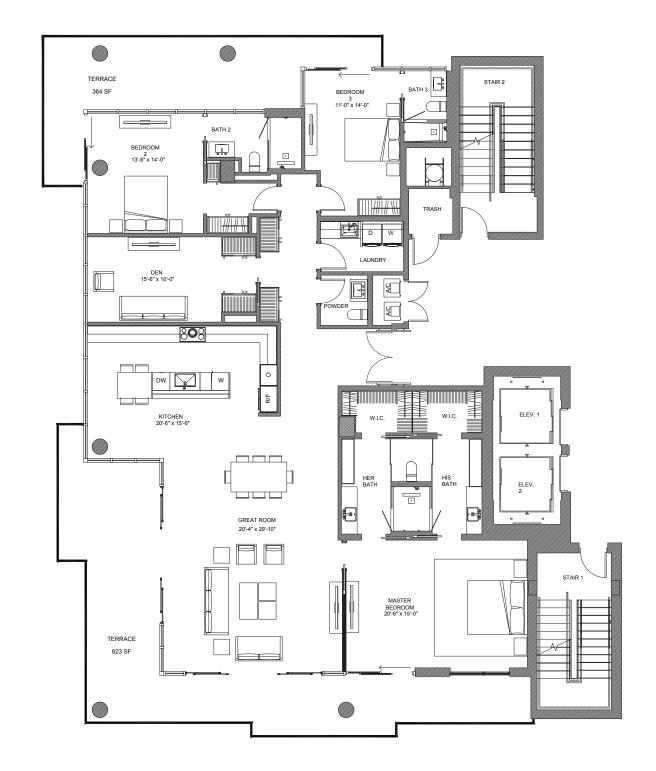

## RESIDENCE 501 A

3 BEDROOMS + DEN | 3 1/2 BATHROOMS

INTERIOR A/C TERRACE TOTAL

2642 SF 987 SF 3629 SF

## RESIDENCE FEATURES

Open indoor/outdoor floor plans Spacious terraces with expansive views 10' foot ceilings Floor-to-ceiling impact glass windows and doors Modern European kitchen cabinetry Appliance package by Subzero and Bosch Large-format European porcelain tile floors Solid wood doors with concealed hinges LED lighting throughout with dimmers Fixtures by Delta Smart thermostat Whole House Five Stage Hepa air cleaner with ultraviolet light and photocatalytic filter